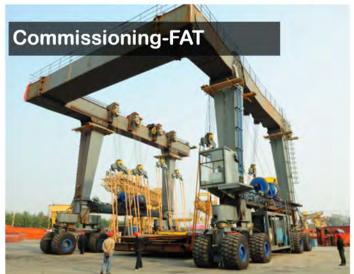

### **Customized Solution**

The **GH** model mobile boat hoist series is ideally designed to current industrial application, in which plant production managers are looking for one more cost-effective ways to increase its boat business. The GH model mobile boat hoist owns a high-quality performance, efficiency, adaptable and customized design in response to a growing need for cost effective lifting solutions for which requires to lift boat, launch boat, and repair ship, also transfer from production line to transport. Area. As a new lifting field company, our team has been dedicated to superior engineering and customer-driven design features for a long time, gathered a much experience in engineering, design, manufacture and equipment services.. MAGICART GH model mobile boat hoist currently offers boat hoist that range from 15 ton to 1200 ton (metric) capacity and greater. Each BH series MBH is engineered as a unique lifting solution that will solve the various transferring, and turning challenges in yard. Our engineering team will also work closely with you to ensure that your GH model boat hoist meets all your needs and surpasses your expectations, and we'll continue to partner with you as your business developing.