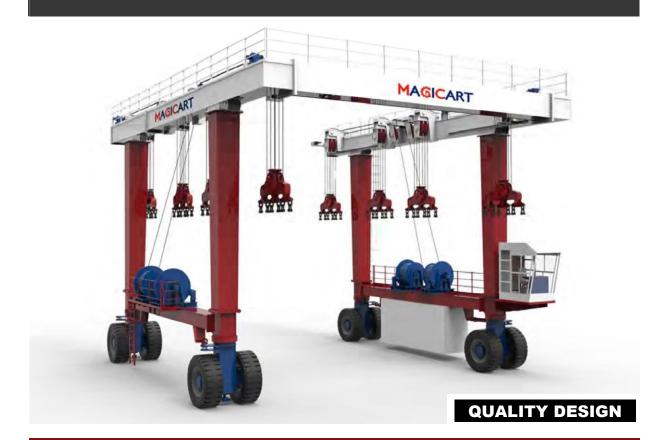

#### Standard Design

- Portable wireless controller
- Open operator platform aboveside beam
- Operating switches and space
- 4 travel motion alarms
- 4 working situation lights
- 3%~10% gradient travel design
- Powered by Diesel Engine
- Danfoss or Rexroth hydraulic system
- Full wheel steering
- Pivot steering, Ackermann steering
- Mobile Trolley
- Chain Traverse
- Programmable PLC Electronic Control System
- Electronic, stepless speed, infinitely variable controls for hoisting, traverse and travel.
- High strength protective sling belts

GH

**MOBILE BOAT HOIST** 

# **GH** Model

# Mobile Boat Hoist