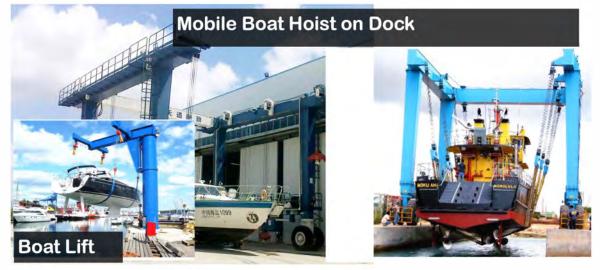

# Powerboat

Lift, transfer, launch and retrieve of power boat in port, shipyard.

## Tugs

To launch or repair, the mobile boat hoist is a good choice.

## Sailboat

To serve the sailboat production and launch it to the lake and sea.

# **Barges**

In barges fabrication and repair, you can do various job by MBH.

# **Yacht**

Professional lifting machine and hauler for yacht to repair yard.

## OSVS

Offshore supply vessels
MBH as a partner of vessel—

# **APPLICATION**

- Workshop production line
- Transfer
- Launching boat
- · Lifting on dock
- Transportation to repair yard
- Repairing
- Storage

**BOAT** 