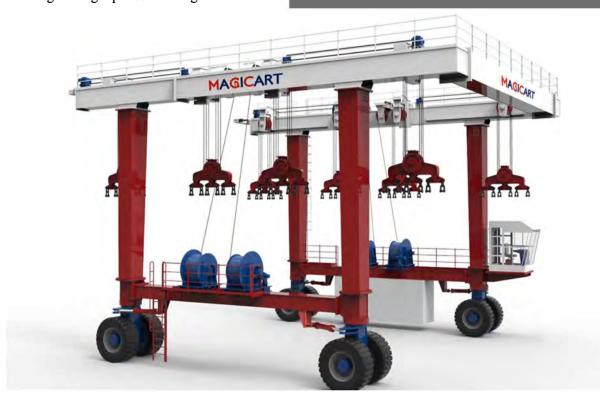

#### Standard Design

- Portable wireless controller
- Open operator platform aboveside beam
- Operating switches and space
- 4 travel motion alarms
- 4 working situation lights
- 3%~10% gradient travel design
- Powered by Diesel Engine
- Danfoss or Rexroth hydraulic system
- Full wheel steering
- Pivot steering, Ackermann steering
- Mobile Trolley
- Chain Traverse
- Programmable PLC Electronic Control System
- Electronic, stepless speed, infinitely variable controls for hoisting, traverse and travel.
- High strength protective sling belts

GH

**MOBILE BOAT HOIST** 

# **GH** Model

# Mobile Boat Hoist